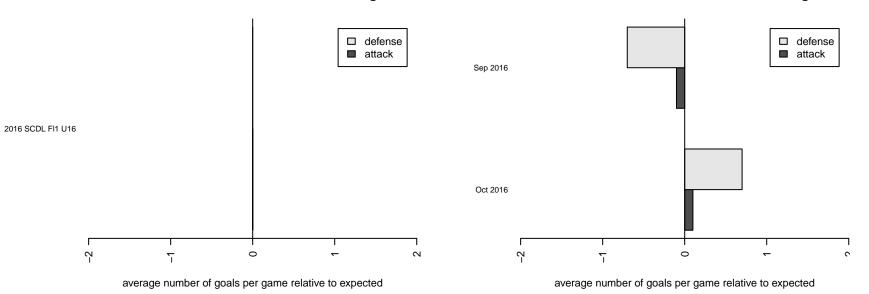

## West Coast FC EGSL Cucuk G01

, CAS G01 total strength=1832 attack=50.22 defense=25.4 fall league = SCDL FI1 U16

alt names used:

Venues played: 2016 SCDL FI1 U16