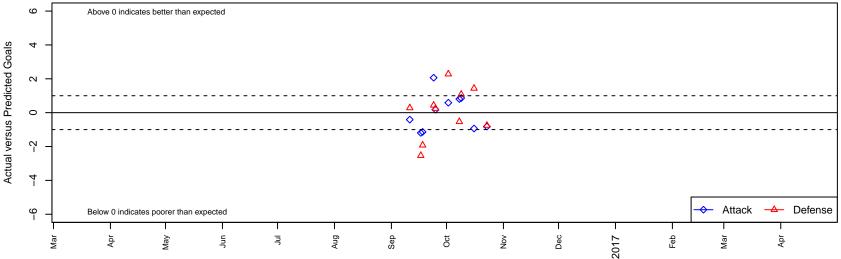

## Performance relative to 13 month average

Performance relative to 13 month average

lot. A=Neither has attack advantage, B=Opponent has both attack and defense advantage, C=Opponent has both attack and defense disadvantage, D=Both have