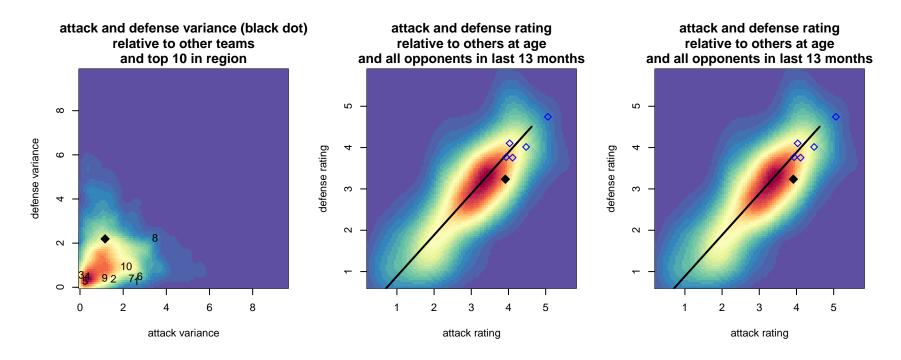

## West Coast FC EGSL Cucuk G01

, CAS G01 total strength=1832 attack=50.22 defense=25.4 fall league = SCDL FI1 U16

alt names used:

Venues played: 2016 SCDL FI1 U16