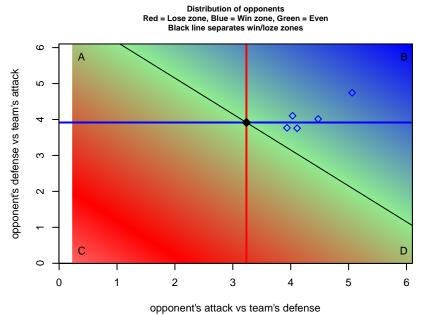

## Performance relative to 13 month average

Performance relative to 13 month average

lot. A=Neither has attack advantage, B=Opponent has both attack and defense advantage, C=Opponent has both attack and defense disadvantage, D=Both have